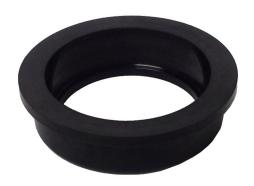

## **Bearing & Bearing Boot**

For ICBT Pre-Take-Up Shaft

EE309176

Bearing for ICBT PTU Shaft

OEM REF#: 301223, V301223

EE309177

Bearing Boot for ICBT PTU Shaft

OEM REF#: 53861601, V53861601