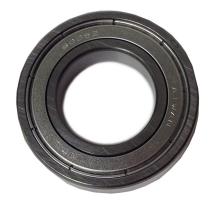

## **Bearing & Bearing Boot**

For ICBT Pre-Take-Up Shaft

EE309176

Bearing for ICBT PTU Shaft

OEM REF#: 301223, V301223

EE309177

Bearing Boot for ICBT PTU Shaft

OEM REF#: 53861601, V53861601